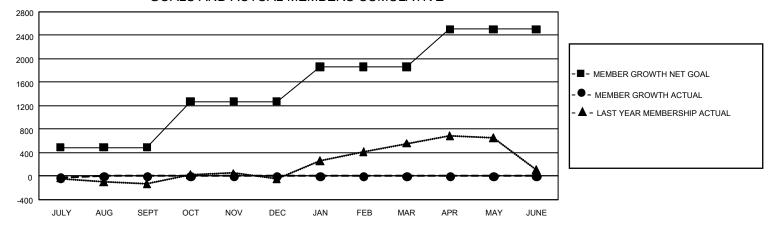

## GAT MONTHLY MEMBERSHIP PROGRESS REPORT

GMT Constitutional Area 4, Group I

REPORT DOES NOT INCLUDE CLUBS IN UNDISTRICTED AREAS.

| Clubs                 |               |           |               | Members               |                          |                         |                                                    |
|-----------------------|---------------|-----------|---------------|-----------------------|--------------------------|-------------------------|----------------------------------------------------|
| RESULTS FOR 2024-2025 |               |           |               | RESULTS FOR 2024-2025 |                          |                         |                                                    |
| QUARTER               | NEW CLUB GOAL | NEW CLUBS | DROPPED CLUBS | QUARTER               | EMBER GROWTH NET<br>GOAL | MEMBER GROWTH<br>ACTUAL | DROPPED MEMBERS<br>ACTUAL (including<br>transfers) |
| JULY/AUG/SEPT         | - 3           | 1         | 4             | JULY/AUG/SEPT         | 490                      | 392                     | 350                                                |
| OCT/NOV/DEC           | 24            | 0         | 0             | OCT/NOV/DEC           | 784                      | 0                       | 0                                                  |
| JAN/FEB/MAR           | 12            | 0         | 0             | JAN/FEB/MAR           | 590                      | 0                       | 0                                                  |
| APR/MAY/JUNE          | 15            | 0         | 0             | APR/MAY/JUNE          | 640                      | 0                       | 0                                                  |