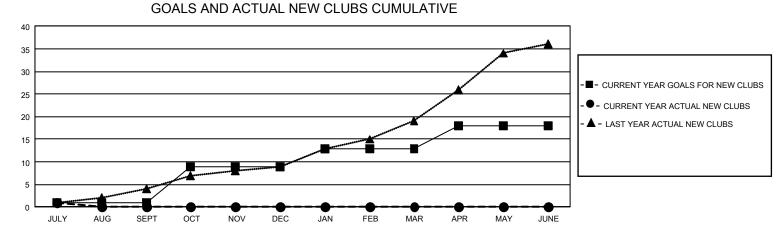

## GAT MONTHLY MEMBERSHIP PROGRESS REPORT

GMT Constitutional Area 4, Group I

REPORT DOES NOT INCLUDE CLUBS IN UNDISTRICTED AREAS.

| Clubs                 |               |           |               | Members               |                          |                         |                                                    |
|-----------------------|---------------|-----------|---------------|-----------------------|--------------------------|-------------------------|----------------------------------------------------|
| RESULTS FOR 2024-2025 |               |           |               | RESULTS FOR 2024-2025 |                          |                         |                                                    |
| QUARTER               | NEW CLUB GOAL | NEW CLUBS | DROPPED CLUBS | QUARTER               | EMBER GROWTH NET<br>GOAL | MEMBER GROWTH<br>ACTUAL | DROPPED MEMBERS<br>ACTUAL (including<br>transfers) |
| JULY/AUG/SEPT         | - 3           | 1         | 4             | JULY/AUG/SEPT         | 490                      | 392                     | 350                                                |
| OCT/NOV/DEC           | 24            | 0         | 0             | OCT/NOV/DEC           | 784                      | 0                       | 0                                                  |
| JAN/FEB/MAR           | 12            | 0         | 0             | JAN/FEB/MAR           | 590                      | 0                       | 0                                                  |
| APR/MAY/JUNE          | 15            | 0         | 0             | APR/MAY/JUNE          | 640                      | 0                       | 0                                                  |